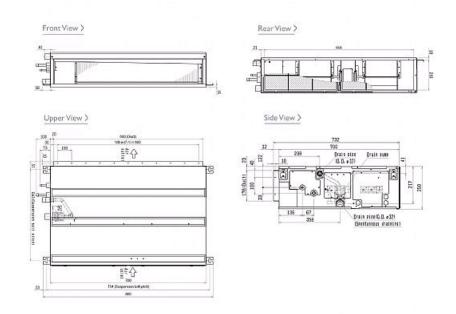

#### Dimension

### Product Details

| PEFY-P20VMA-E                          |                |
|----------------------------------------|----------------|
| Capacity (kW):                         |                |
| Heating (Nominal)                      | 2.5            |
| Cooling (Nominal)                      | 2.2            |
| Heating (UK)                           | 2.3            |
| Cooling (UK)                           | 2.1            |
| R410A High Sensible Cooling (UK)       | 1.6            |
| SHF R410A (UK)                         | 0.9            |
| SHF High Sensible R410A (UK)           | 1.0            |
| Power Input (kW) Heating (Nominal)     | 0.04           |
| Power Input (kW) Cooling (Nominal)     | 0.06           |
| Airflow(m3/min) - Lo-Mi-Hi             | 6-7.5-8.5      |
| External Static Pressure Pa - Lo-Mi-Hi | 35-70-150      |
| Noise (dBA) - Lo-Mi-Hi                 | 23-25-26       |
| Width - mm                             | 700            |
| Depth - mm                             | 732            |
| Height - mm                            | 250            |
| Weight - kg                            | 23             |
| Electrical Supply                      | 220-240v, 50Hz |
| Phase                                  | Single         |
| Mains Cable No. Cores                  | 3              |
| Running Current (A) - Heating          | 0.42           |
| Running Current (A) - Cooling          | 0.53           |
| Fuse Rating (BS88) - HRC (A)           | 6              |