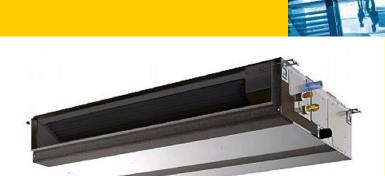

# PEFY-P20VMA-E

Indoor Unit

Ceiling Concealed Ducted

The PEFY-P-VMA-E ducted indoor unit is concealed within the ceiling space to allow unobtrusive air conditioning. Flexibility of duct layout allows airflow patterns to be arranged to suit any application.

- Reduced height now only 250mm
- Drain lift-pump included as standard
- Wider range of external static pressure settings
- Cooling operation set temperature can be set down to 14°C db when used with R410A